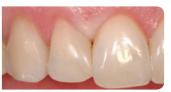

Composite bonding and dermal fillers can reduce 'dark triangles'

Lines are smoothed with targetted anti-wrinkle treatment

Perioral creases and labial folds are relaxed and softened

Reduce excess gum display by relaxing over-active upper lip