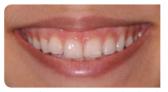

Composite bonding and dermal fillers can reduce 'dark triangles'

Lines are smoothed with targetted anti-wrinkle treatment

Perioral creases and labial folds are relaxed and softened

Reduce excess gum display by relaxing over-active upper lip