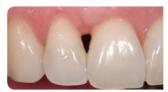

Composite bonding and dermal fillers can reduce 'dark triangles'

Lines are smoothed with targetted anti-wrinkle treatment

Perioral creases and labial folds are relaxed and softened

Reduce excess gum display by relaxing over-active upper lip